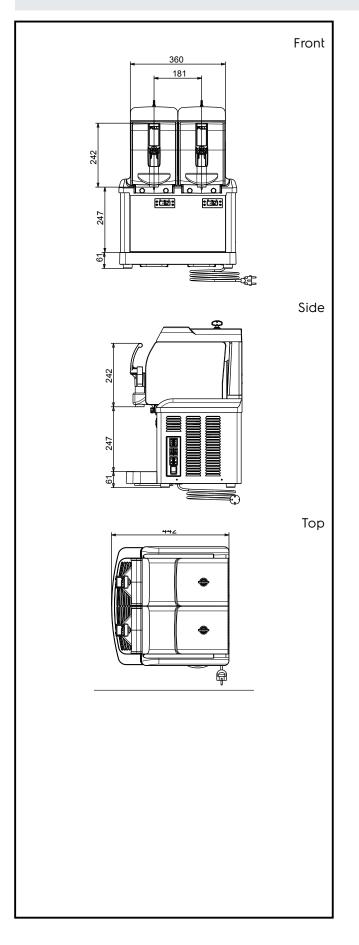

| Electric                                  |                                 |
|-------------------------------------------|---------------------------------|
| Supply voltage:<br>Electrical power max.: | 220-240 V/1 ph/50 Hz<br>0.78 kW |
| Key Information:                          |                                 |
| Net weight:                               | 48 kg                           |
| Sustainability                            |                                 |
| Refrigerant type:<br>Refrigerant weight:  | R290<br>104 g                   |