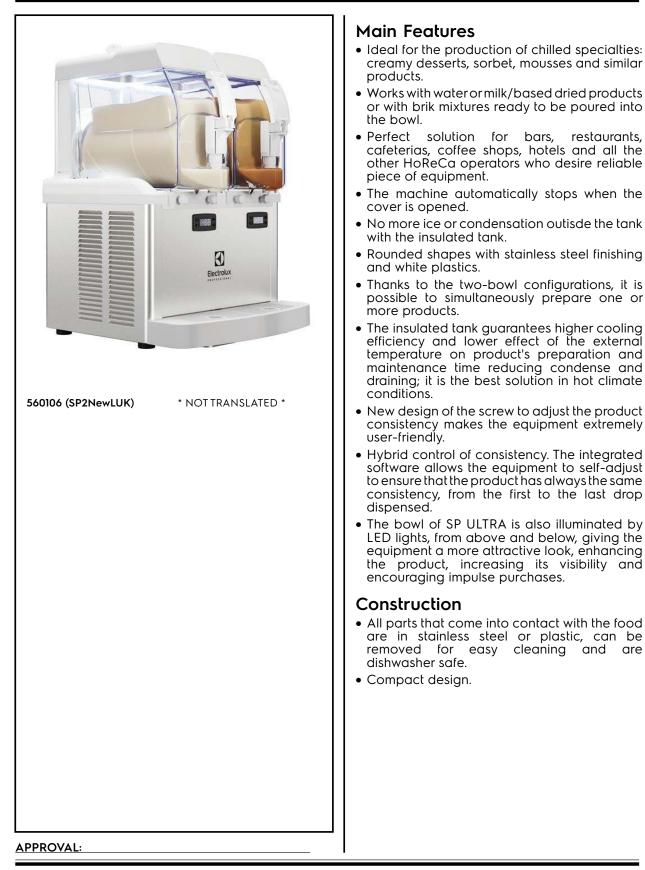

## Electrolux PROFESSIONAL

Frozen Frozen granita and cream dispenser with 2 insulated bowls, UK plug and LED light

ITEM #

SIS #

AIA #

<u>MODEL #</u> NAME #

Experience the Excellence www.electroluxprofessional.com

## Frozen Frozen granita and cream dispenser with 2 insulated bowls, UK plug and LED light

Frozen Frozen granita and cream dispenser with 2 insulated bowls, UK plug and LED light The company reserves the right to make modifications to the products without prior notice. All information correct at time of printing.